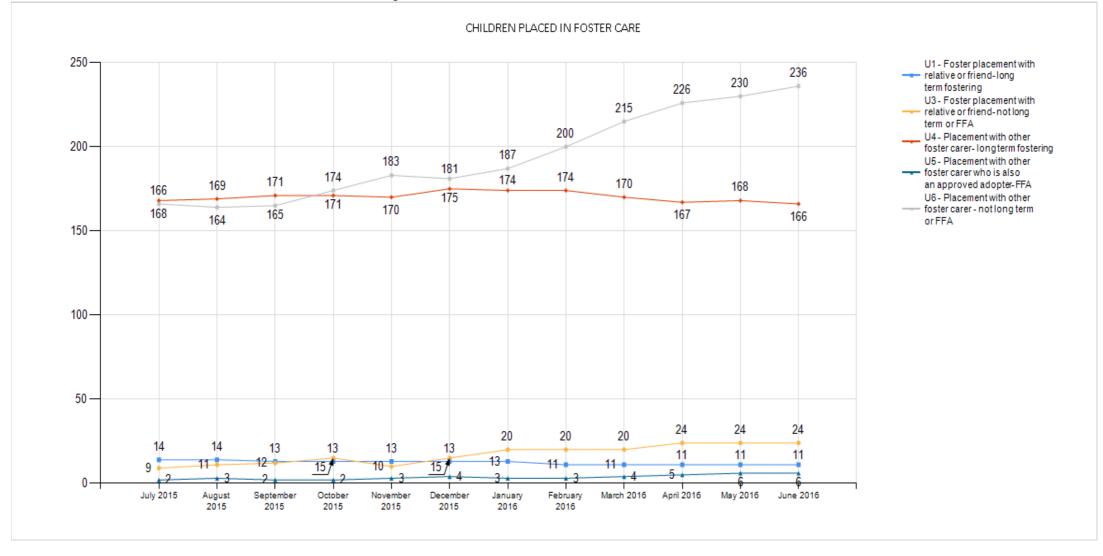

## Children's Services LAC Summary between 01/04/2016 and 30/06/2016

| Placement Type                                                                                                 | Apr 16 | May 16 | Jun 16 |
|----------------------------------------------------------------------------------------------------------------|--------|--------|--------|
| A3 - Placed for adoption with consent (under section 19 of the 2002 Act) with current foster carer             | 4      | 4      | 4      |
| A4 - Placed for adoption with consent (under section 19 of the 2002 Act) not with current foster carer         | 11     | 12     | 12     |
| A6 - Placed for adoption with placement order (under section 21 of the 2002 Act) not with current foster carer | 13     | 13     | 13     |
| H5 - Residential accommodation                                                                                 | 4      | 4      | 4      |
| K1 - Secure unit                                                                                               | 3      | 2      | 3      |
| K2 - Homes and Hostels                                                                                         | 39     | 41     | 41     |
| P1 - Placed with own parents                                                                                   | 15     | 16     | 17     |
| P2 - Independent living                                                                                        |        | 1      | 1      |
| R2 - NHS/Health Trust                                                                                          |        |        |        |
| R5 - Young Offender Institution or prison                                                                      | 1      | 1      | 1      |
| S1 - All Residential schools                                                                                   | 6      | 6      | 6      |
| U1 - Foster placement with relative or friend- long term fostering                                             | 11     | 11     | 11     |
| U3 - Foster placement with relative or friend- not long term or FFA                                            | 24     | 24     | 24     |
| U4 - Placement with other foster carer- long term fostering                                                    | 167    | 168    | 166    |
| U5 - Placement with other foster carer who is also an approved adopter- FFA                                    | 5      | 6      | 6      |
| U6 - Placement with other foster carer - not long term or FFA                                                  | 226    | 230    | 236    |
| Z1 - Other placements                                                                                          | 1      | 4      | 4      |
| Total                                                                                                          | 530    | 543    | 548    |

## Children's Services LAC Summary between 01/07/2015 and 30/06/2016