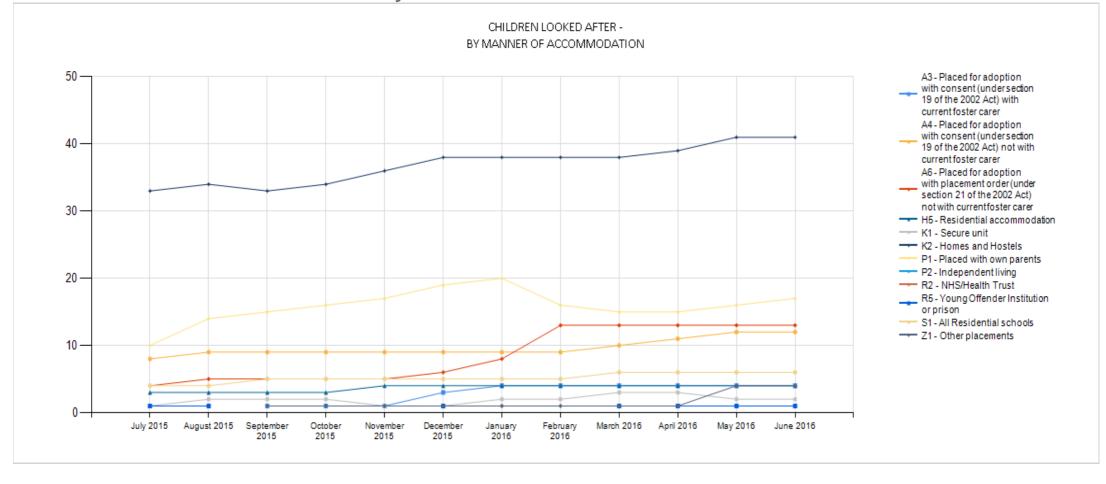

## Children's Services LAC Summary between 01/04/2016 and 30/06/2016

| Placement Type                                                                                                 | Apr 16 | May 16 | Jun 16 |
|----------------------------------------------------------------------------------------------------------------|--------|--------|--------|
| A3 - Placed for adoption with consent (under section 19 of the 2002 Act) with current foster carer             | 4      | 4      | 4      |
| A4 - Placed for adoption with consent (under section 19 of the 2002 Act) not with current foster carer         | 11     | 12     | 12     |
| A6 - Placed for adoption with placement order (under section 21 of the 2002 Act) not with current foster carer | 13     | 13     | 13     |
| H5 - Residential accommodation                                                                                 | 4      | 4      | 4      |
| K1 - Secure unit                                                                                               | 3      | 2      | 3      |
| K2 - Homes and Hostels                                                                                         | 39     | 41     | 41     |
| P1 - Placed with own parents                                                                                   | 15     | 16     | 17     |
| P2 - Independent living                                                                                        |        | 1      | 1      |
| R2 - NHS/Health Trust                                                                                          |        |        |        |
| R5 - Young Offender Institution or prison                                                                      | 1      | 1      | 1      |
| S1 - All Residential schools                                                                                   | 6      | 6      | 6      |
| U1 - Foster placement with relative or friend- long term fostering                                             | 11     | 11     | 11     |
| U3 - Foster placement with relative or friend- not long term or FFA                                            | 24     | 24     | 24     |
| U4 - Placement with other foster carer- long term fostering                                                    | 167    | 168    | 166    |
| U5 - Placement with other foster carer who is also an approved adopter- FFA                                    | 5      | 6      | 6      |
| U6 - Placement with other foster carer - not long term or FFA                                                  | 226    | 230    | 236    |
| Z1 - Other placements                                                                                          | 1      | 4      | 4      |
| Total                                                                                                          | 530    | 543    | 548    |

## Children's Services LAC Summary between 01/07/2015 and 30/06/2016